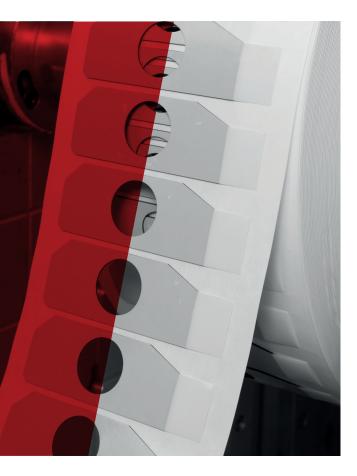

#### **LAMINATING**

- Adhesive tape laminating to different raw materials
- Multiple capacities: from short to industrial series
- Single or double sided laminating
- Multilayer or temperature controlled laminating

### **FLAT-BED DIE-CUTTING**

- Nearly 60 years experience
- 15 presses and multi-technology production:
  - Selective cutting presses
  - Mobile-head and plunging presses

#### **ROTARY DIE-CUTTING**

- A unique expertise:
  - Internal conception of our equipment
  - 12 Hi-Tech machines
  - Dedicated and highly qualified operators
- Advanced technical capabilities:
  - Camera control production
  - High complexity components