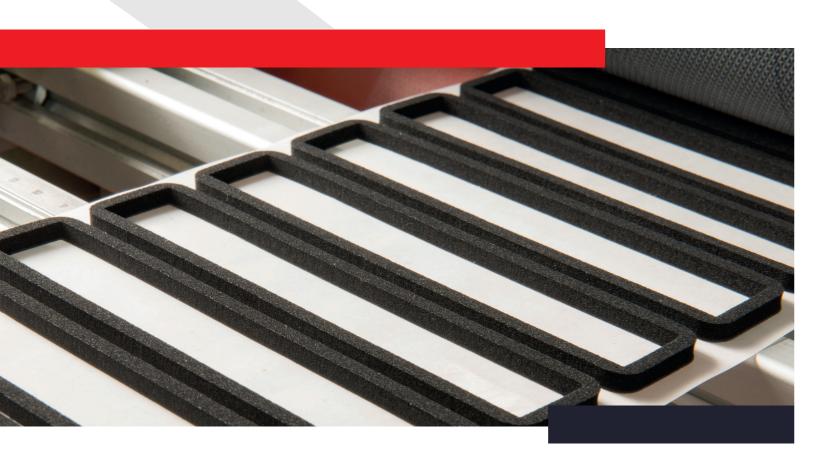

#### • Examples of converted materials:

- Mounting/Protection tapes
- Cellular/Sponge/Compact rubber
- Polyethylene/polyurethane/PVC/melamine foam
- Elastomers
- Non-woven
- Carpet
- Felt (synthetic and wool)
- · Agglomerated felt
- · Acoustic textiles
- Plastic films (PVC, PET, PC)